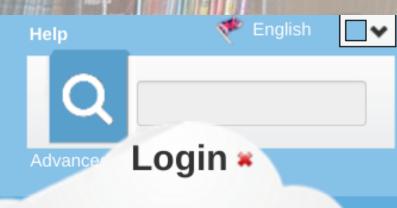

### 

YOU CAN RESERVE BOOKS ON THE LIBRARY WEBSITE AND COLLECT FROM THE LRC AT BREAKTIMES

READING CLOUD

Home

Wildern School (SO30 4EJ)

Welcome to Eclipse.net HTML5

LOGIN TO OUR LRC WEBSITE
SEARCH FOR THE BOOK
CLICK RESERVE
COLLECT FROM THE LRC

HOW TO GUIDE HAS BEEN EMAILED TO ALL STUDENTS, TUTORS AND PARENTS.
SEARCH 'LRC CLICK AND COLLECT' IN YOUR INBOX

WILDERN LRC OPENING
TIMES
8AM-5PM

YEAR 7: MONDAY
YEAR 8: TUESDAY
YEAR 9: WEDNESDAY
YEAR 10: THURSDAY
YEAR 11: FRIDAY