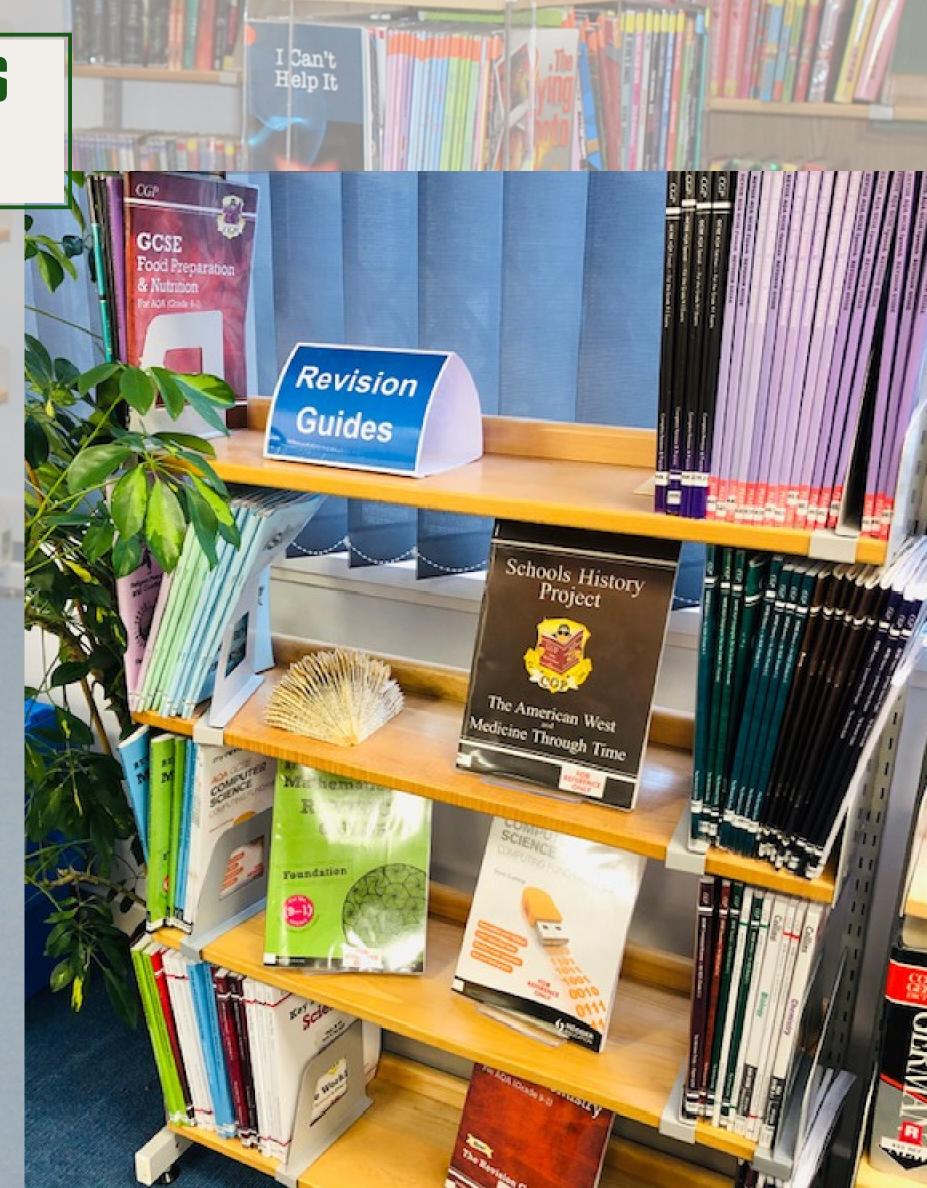

# YEAR 10 MOCKEXAMS

WITH MOCK EXAMS COMING UP, THE LIBRARY IS THE PERFECT PLACE TO STUDY! WE OFFER SILENT SPACES FOR YOU TO REVISE AND COMPUTERS FOR YOU TO PRINT YOUR WORK OFF

WE HAVE REVISION GUIDES FOR ALL SUBJECTS