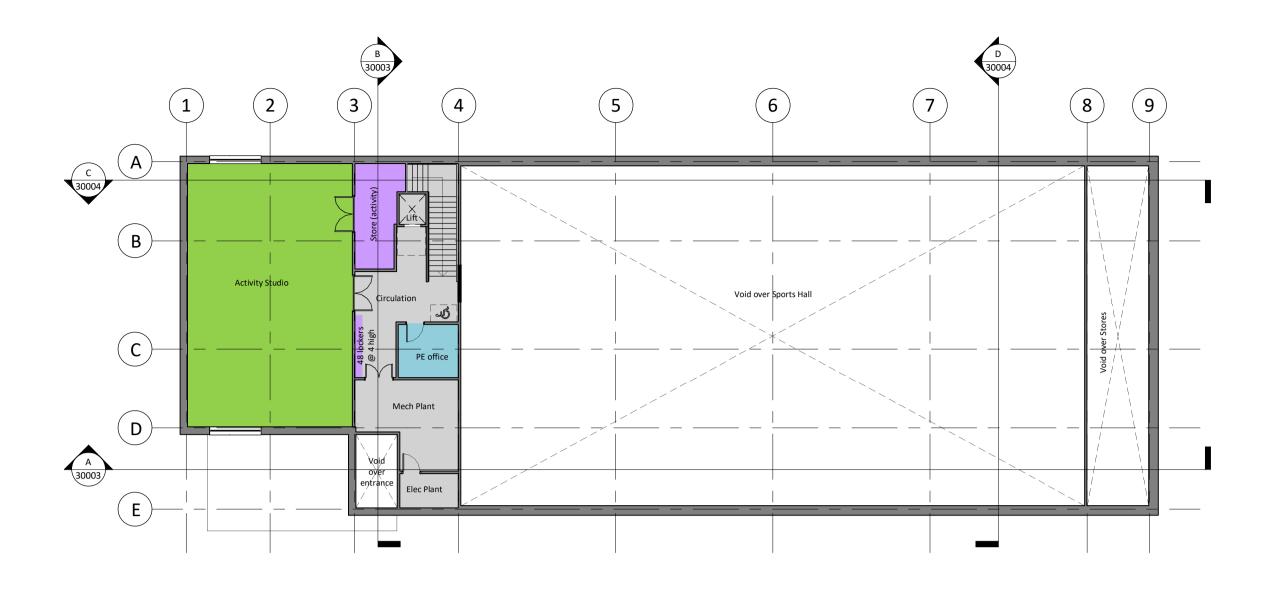

First Floor Plan 1 : 200

Ground Floor Plan 1:200

SUITABILITY STATUS PL : PLANNING DRAWING NUMBER 151436-STL-02-ZZ-DR-A-ZZZZ-01004

1 : 200 @ A1

REVISION

P29

SCALE

© Stride Treglown Limited 2017

DRAWING TITLE Sports Hall - Ground and First Floor Plans

www.stridetreglown.com PROJECT DEER PARK SCHOOL Wildern Academy Trust Woodhouse Lane

Botley

P29 27/04/18 Issued for Planning ΡL 18/01/18 Draft Planning submission ΡL P01 STATUS REV DATE DESCRIPTION CLIENT **REVISED BY KIER CONSTRUCTION** FR CHECKED BY SB

KEY Large Spaces Non-Net Area Staff & Administration Teaching/ Non Teaching Storage Void