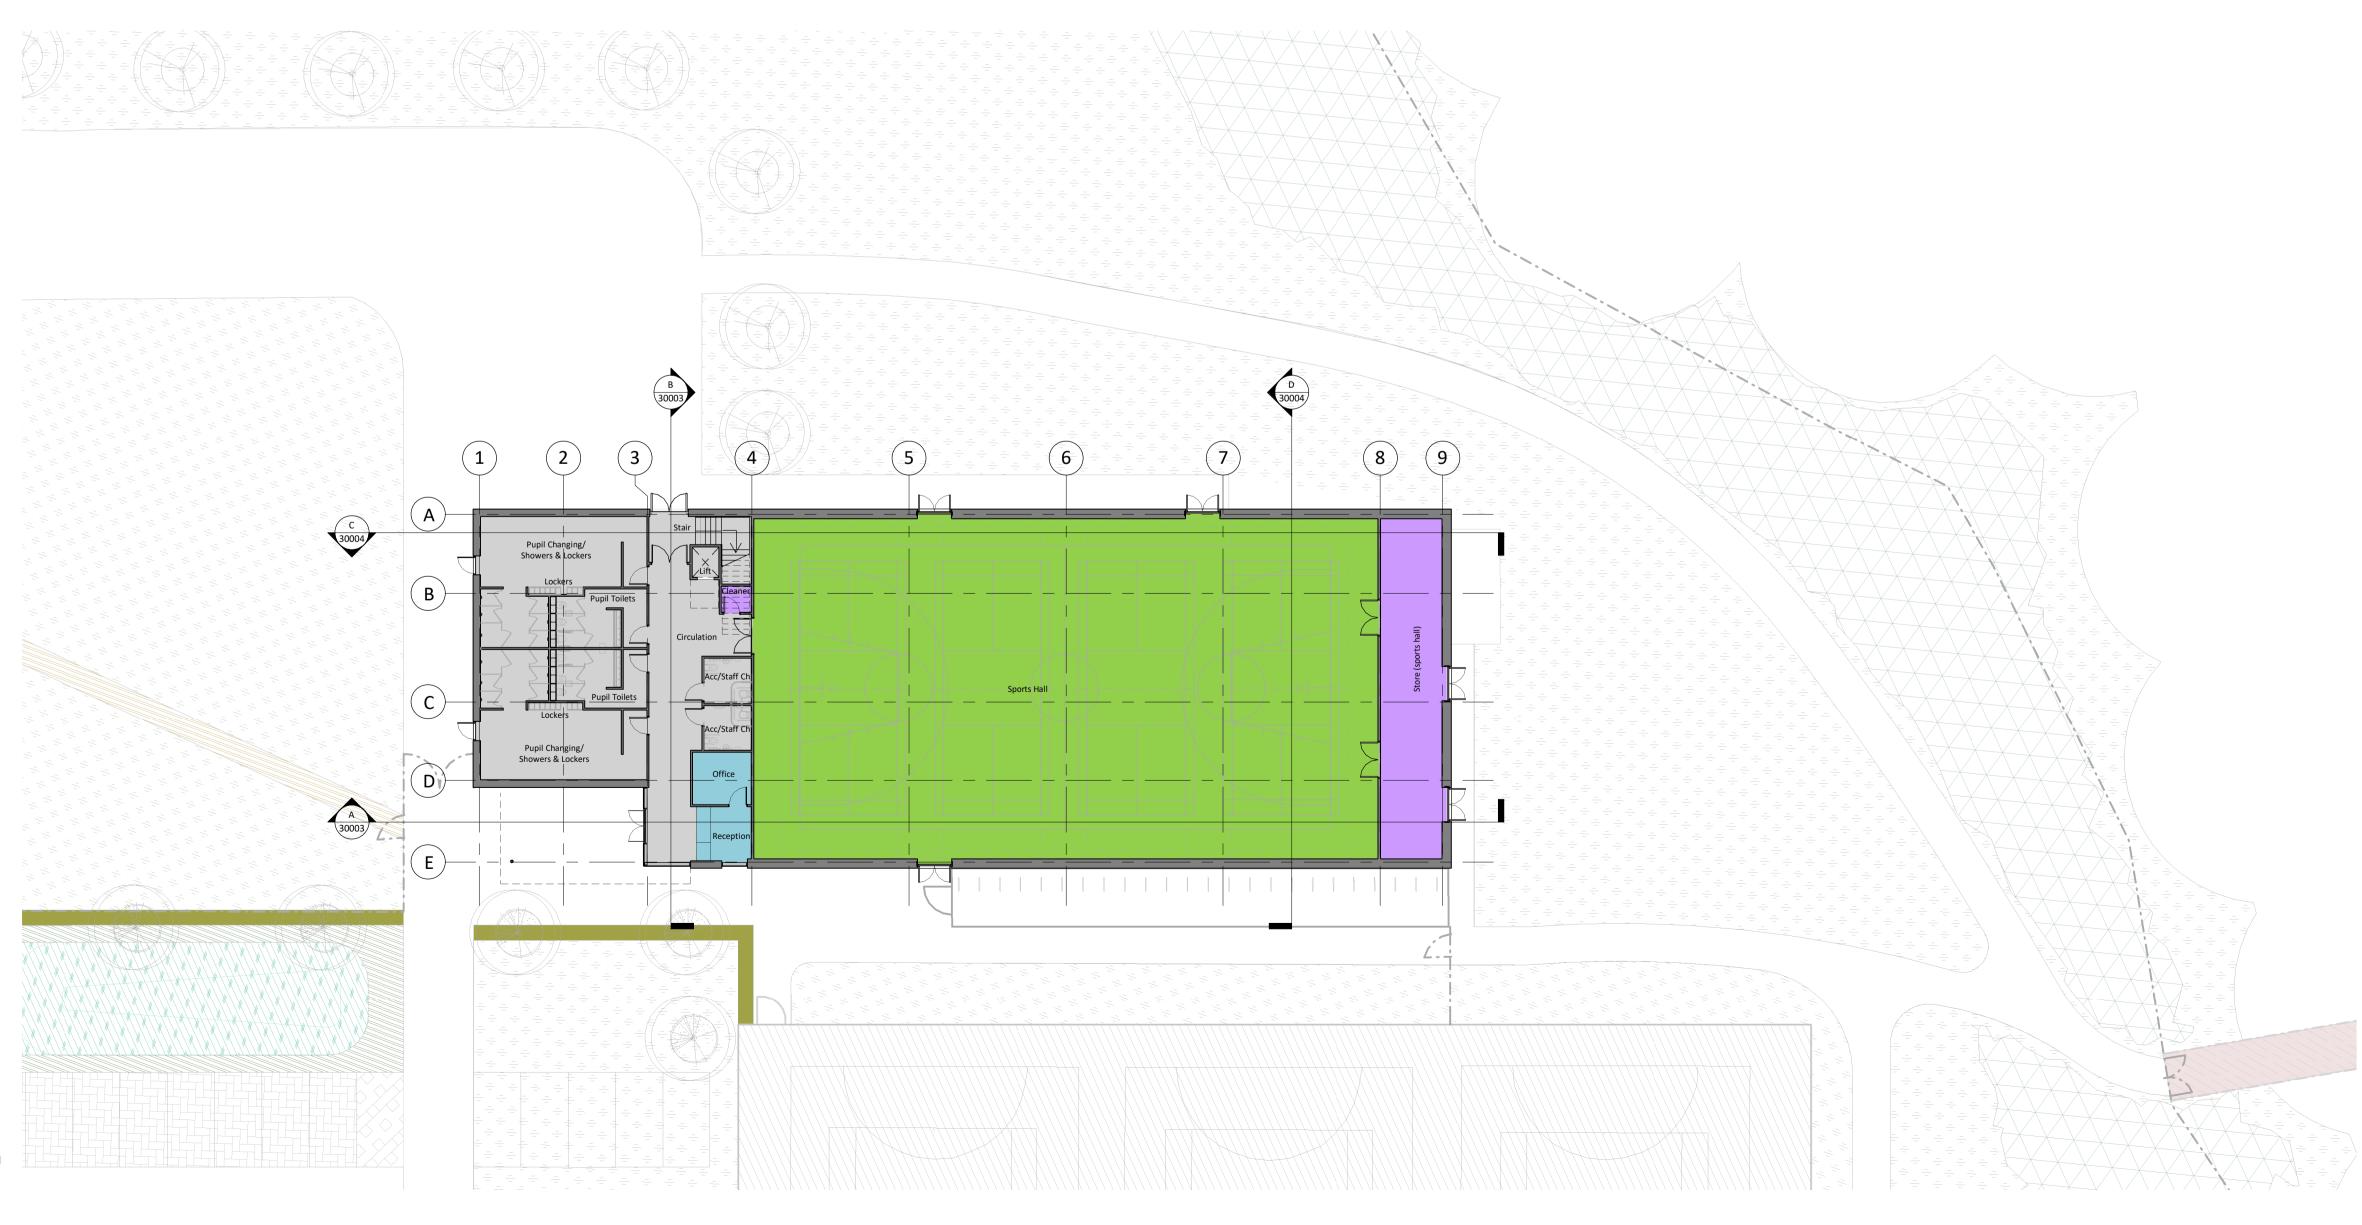

First Floor Plan 1 : 200

Ground Floor Plan 1:200

SUITABILITY STATUS PL : PLANNING DRAWING NUMBER 151436-STL-02-ZZ-DR-A-ZZZZ-01004

1 : 200 @ A1

REVISION

P29

SCALE

© Stride Treglown Limited 2017

DRAWING TITLE Sports Hall - Ground and First Floor Plans

www.stridetreglown.com PROJECT DEER PARK SCHOOL Wildern Academy Trust Woodhouse Lane

Botley

P29 27/04/18 Issued for Planning ΡL 18/01/18 Draft Planning submission ΡL P01 STATUS REV DATE DESCRIPTION CLIENT **REVISED BY KIER CONSTRUCTION** FR CHECKED BY SB

KEY Large Spaces Non-Net Area Staff & Administration Teaching/ Non Teaching Storage Void